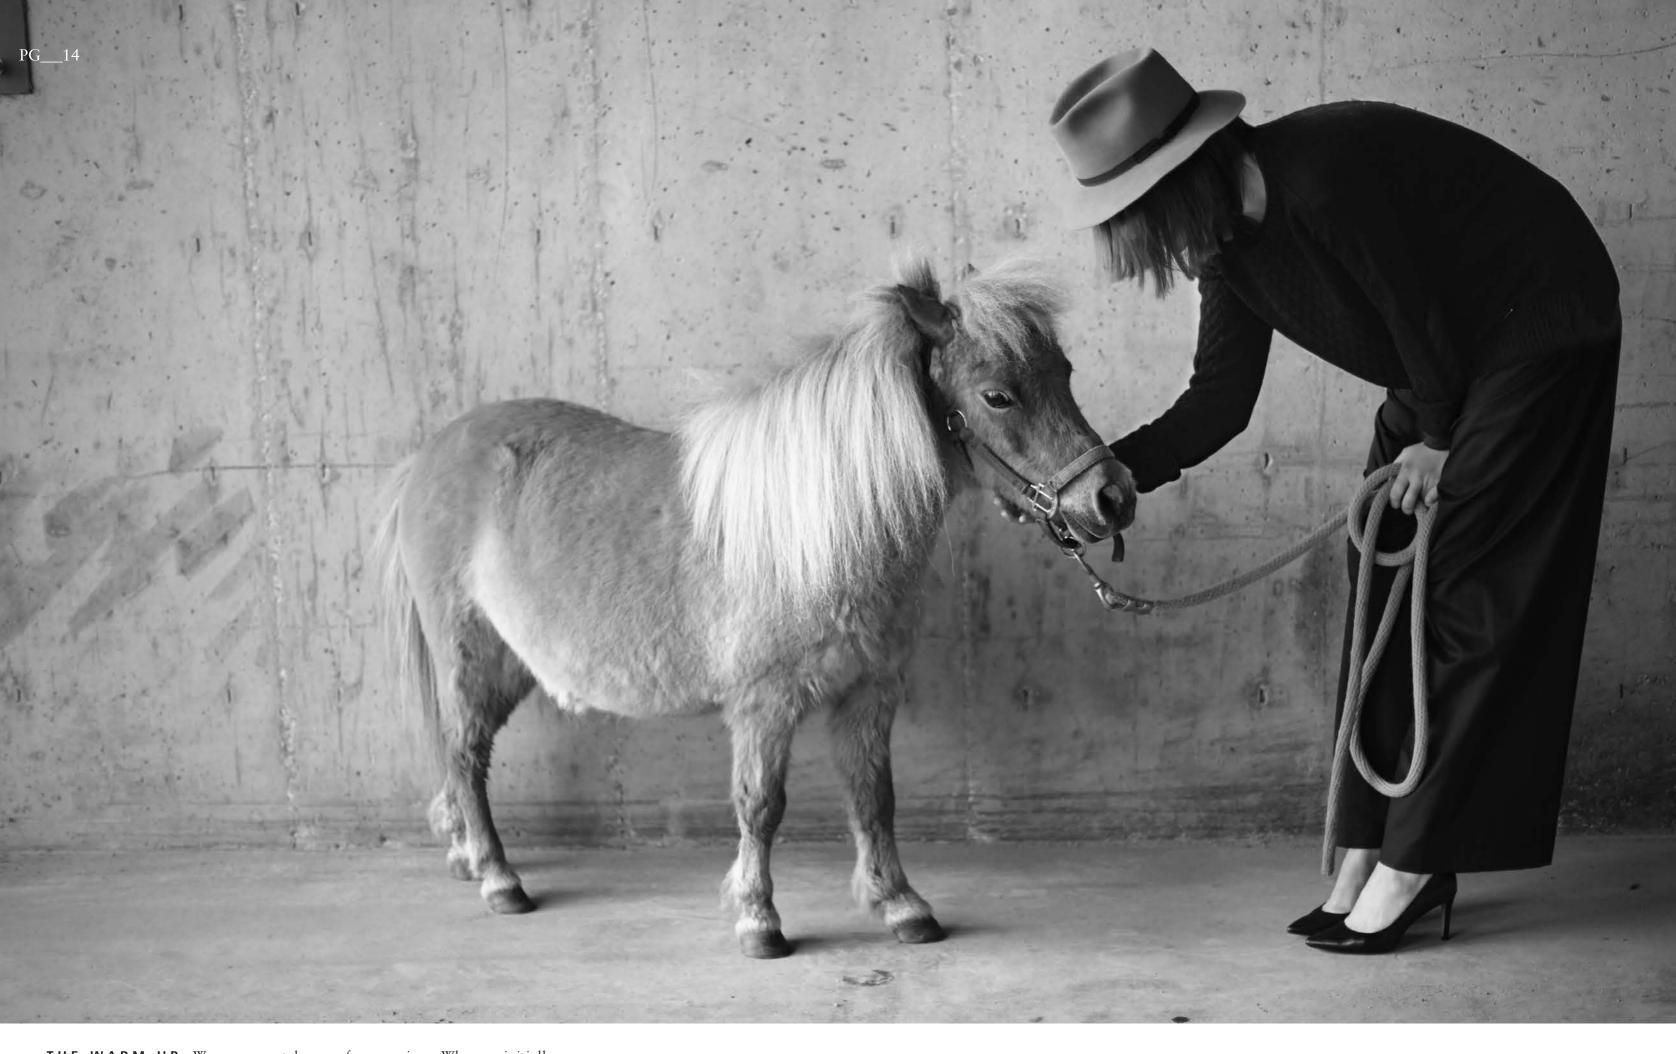

THE TOP\_Long on style and sleeve length, this lightweight beauty marches to a different drum when paired with a skirt.

THE TWIST. OFTEN IN FASHION IMAGERY WE SEE DOGS BEING WALKED. AS WE SOMETIMES SEE THINGS DIFFERENT, WE SAW MINIATURE HORSES.

IF YOU HAVE NEVER HEARD A MINI WINNIE, WE HIGHLY RECOMMEND IT. IT'S REALLY HIGH.

PLUSH AND PERFECT FOR DRESSING

UP OR DOWN, OUR CASHMERE

SWEATER ELEGANTLY PAIRS WITH

A MAN PANT FOR LADY LUNCHING

LOOKS AT WORK OR PLAY.