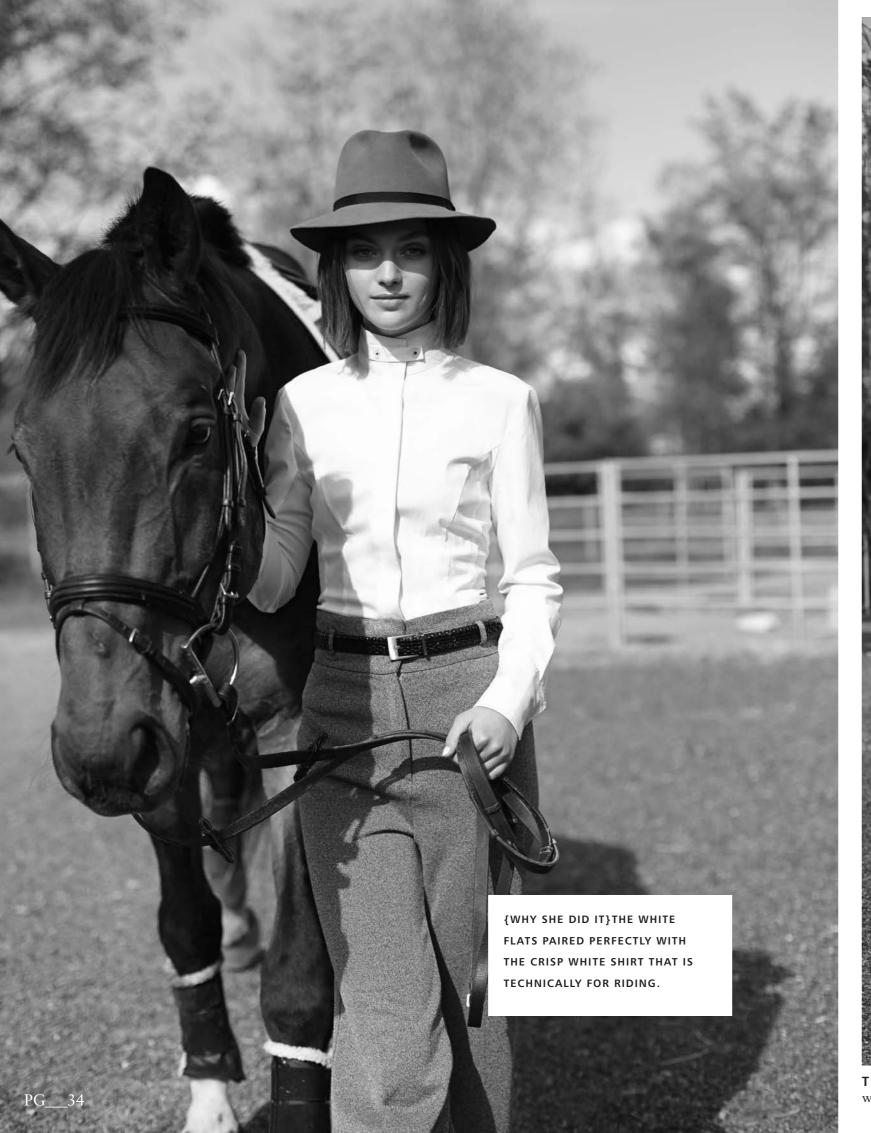

PG\_\_\_26 LIMITED EDITION ALL WEATHER RIDER
STYLENO.AE1418GP
BRUSHED TWEED WATER RESISTANT JACKET WITH LEATHER ACCENTS

PG\_\_\_34

SIGNATURE SHOW SHIRT
STYLENO.AE4034
A SOPHISTICATED SHOW SHIRT
WITH BLACK SATIN DETAILS