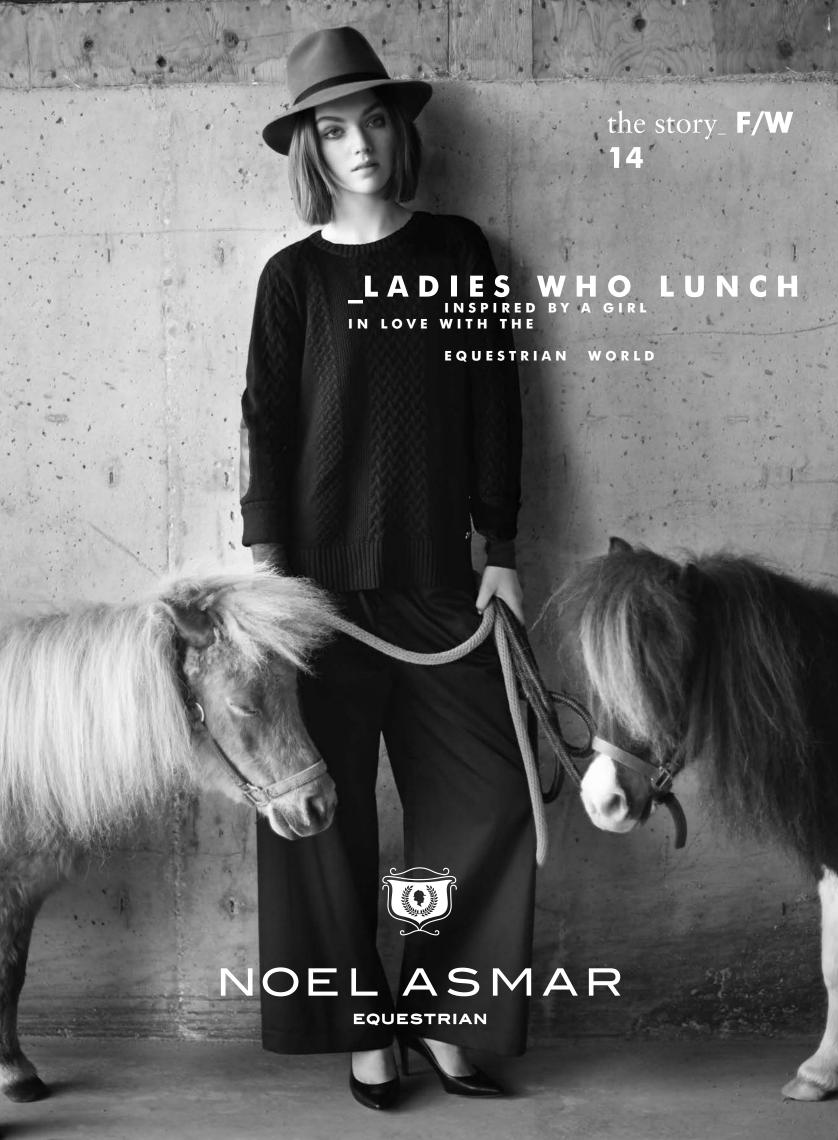

THE TOP\_Long on style and sleeve length, this lightweight beauty marches to a different drum when paired with a skirt.

THE TWIST. OFTEN IN FASHION IMAGERY WE SEE DOGS BEING WALKED. AS WE SOMETIMES SEE THINGS DIFFERENT, WE SAW MINIATURE HORSES.

IF YOU HAVE NEVER HEARD A MINI WINNIE, WE HIGHLY RECOMMEND IT. IT'S REALLY HIGH.

PLUSH AND PERFECT FOR DRESSING

UP OR DOWN, OUR CASHMERE

SWEATER ELEGANTLY PAIRS WITH

A MAN PANT FOR LADY LUNCHING

LOOKS AT WORK OR PLAY.