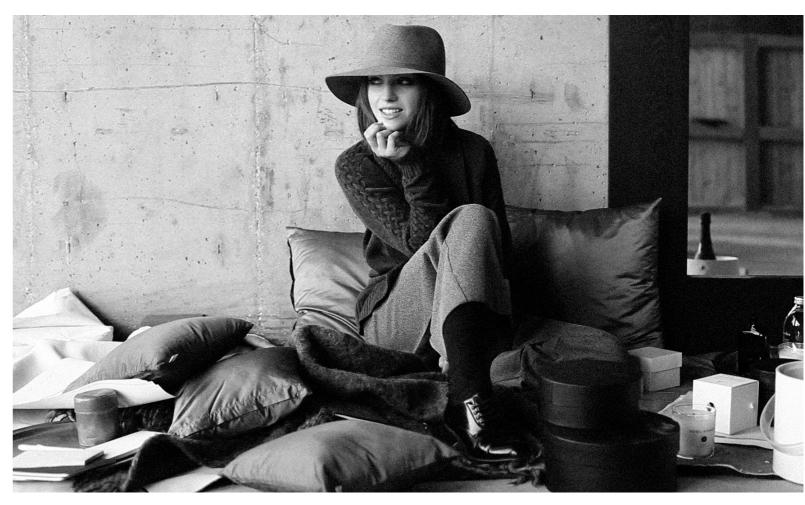

THE WARM UP\_Warm up can take on a few meanings. When we initially designed this classic with its traditional leather elbow pads, we were thinking errands in the barn, slow rides and such. Now we find ourselves pairing it with wide leg pants, denim, skirts and of course, breeches. It layers perfectly with our lightweight merino wool top.

Borrowing from the tack room, the traditional elbow pad and the much-loved Grandpa sweater, this leather ladden knit is intended for casual rides and chores in the barn but rolls nicely fitted or oversize...into any space or place.