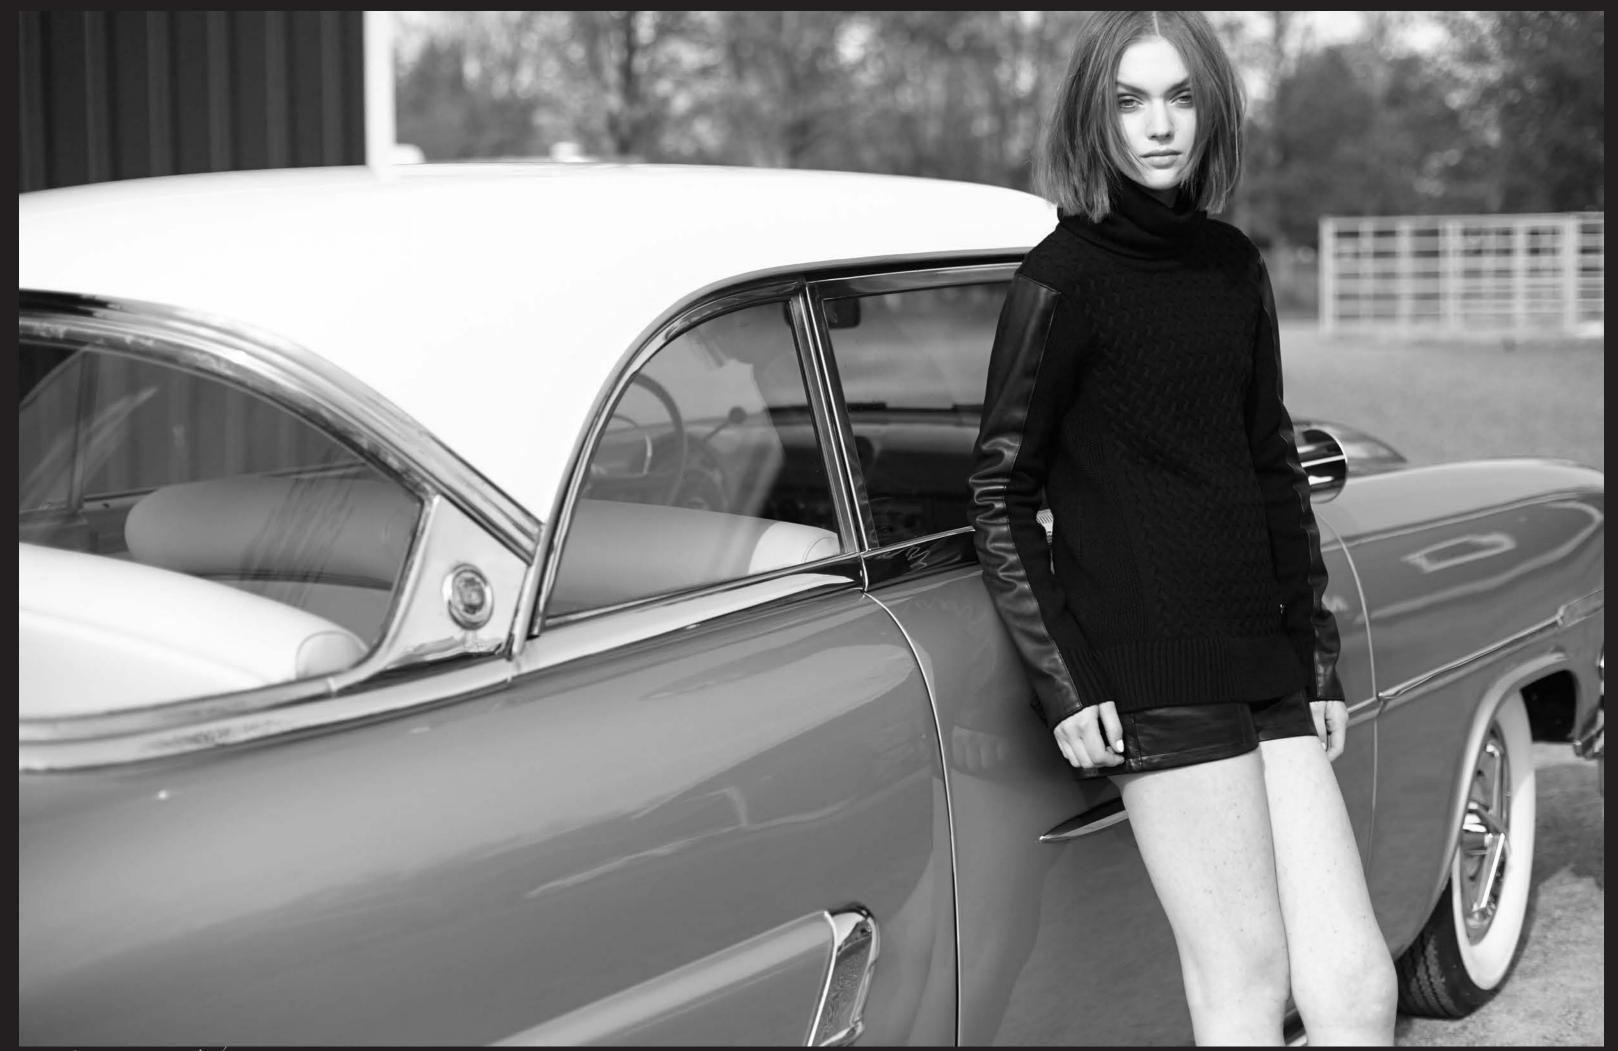

THE WARM UP\_Warm up can take on a few meanings. When we initially designed this classic with its traditional leather elbow pads, we were thinking errands in the barn, slow rides and such. Now we find ourselves pairing it with wide leg pants, denim, skirts and of course, breeches. It layers perfectly with our lightweight merino wool top.

Borrowing from the tack room, the traditional elbow pad and the much-loved Grandpa sweater, this leather ladden knit is intended for casual rides and chores in the barn but rolls nicely fitted or oversize...into any space or place.