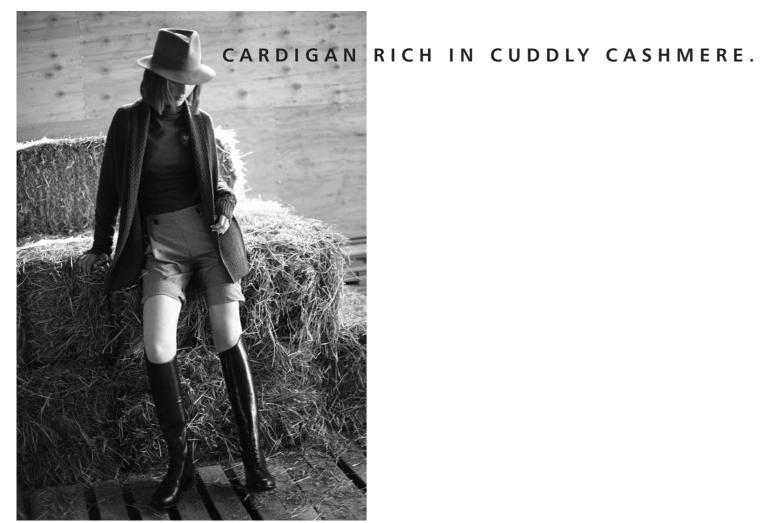

IF YOU HAVE NEVER HEARD A MINI WINNIE, WE HIGHLY RECOMMEND IT. IT'S REALLY HIGH.

PLUSH AND PERFECT FOR DRESSING

UP OR DOWN, OUR CASHMERE

SWEATER ELEGANTLY PAIRS WITH

A MAN PANT FOR LADY LUNCHING

LOOKS AT WORK OR PLAY.

Borrowing from the tack room, the traditional elbow pad and the much-loved Grandpa sweater, this leather ladden knit is intended for casual rides and chores in the barn but rolls nicely fitted or oversize...into any space or place.