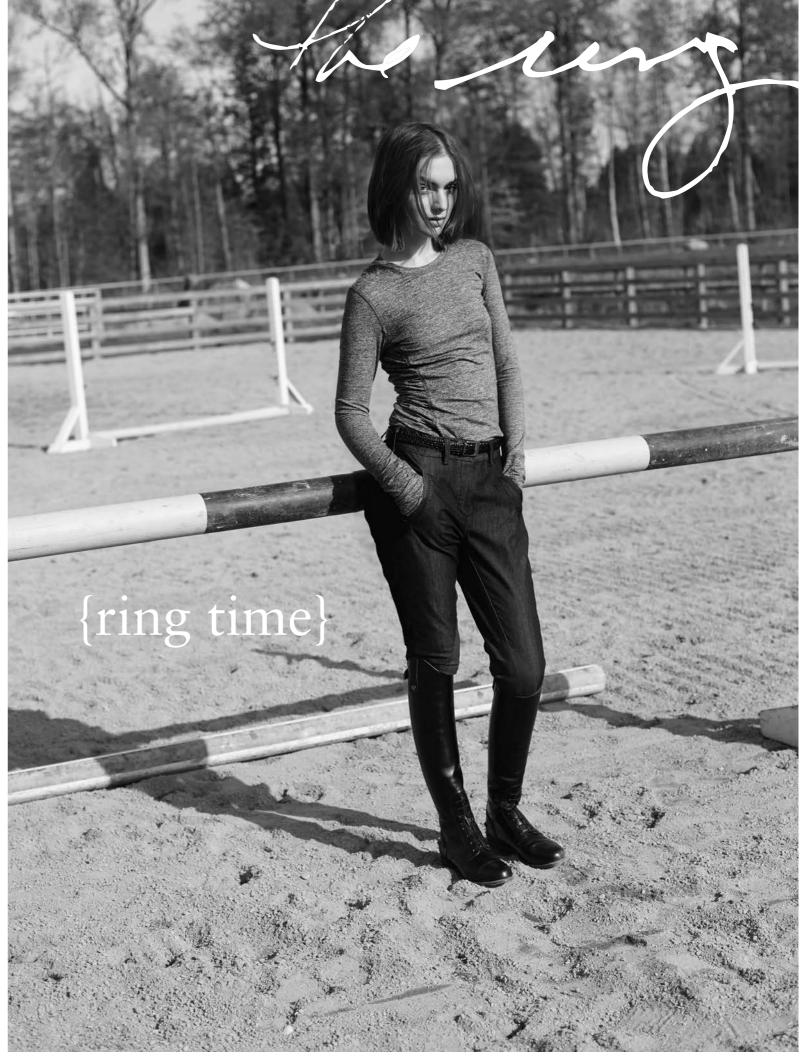

THE TOP\_Long on style and sleeve length, this lightweight beauty marches to a different drum when paired with a skirt.

THE TWIST. OFTEN IN FASHION IMAGERY WE SEE DOGS BEING WALKED. AS WE SOMETIMES SEE THINGS DIFFERENT, WE SAW MINIATURE HORSES.

THE WARM UP\_Warm up can take on a few meanings. When we initially designed this classic with its traditional leather elbow pads, we were thinking errands in the barn, slow rides and such. Now we find ourselves pairing it with wide leg pants, denim, skirts and of course, breeches. It layers perfectly with our lightweight merino wool top.