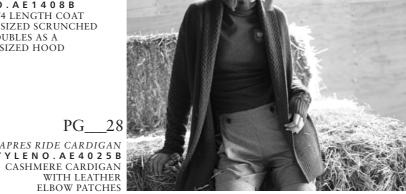

S T Y L E N O . A E 1 4 0 8 G T

ELEGANT 3/4 LENGTH COAT
WITH OVERSIZED SCRUNCHED
COLLAR DOUBLES AS A
GENEROUS SIZED HOOD

QUILTED JACKET

STYLENO.AE14145A

ELEGANT WARM UP JACKET
WITH A TAPERED DIAMOND
QUILTING PATTERN LEGACY BREECH STYLENO. AE 3 0 7 0 B FULL SEAT BREECH AVAILABLE IN BLACK AND GRAPHITE

BOYFRIEND SWEATER STYLENO.AE4025C CASHMERE WITH LEATHER ELBOW PATCHES

TWEED JACKET
STYLENO.AE4036ES
CLASSICALLY TAILORED
TWEED BLAZER

PG\_\_\_24

TOWN COAT STYLENO.AE1408B ELEGANT 3/4 LENGTH COAT WITH OVERSIZED SCRUNCHED COLLAR DOUBLES AS A GENEROUS SIZED HOOD