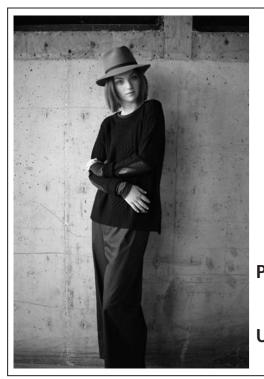

THE TOP\_Long on style and sleeve length, this lightweight beauty marches to a different drum when paired with a skirt.

THE TWIST. OFTEN IN FASHION IMAGERY WE SEE DOGS BEING WALKED. AS WE SOMETIMES SEE THINGS DIFFERENT, WE SAW MINIATURE HORSES.

THE WARM UP\_Warm up can take on a few meanings. When we initially designed this classic with its traditional leather elbow pads, we were thinking errands in the barn, slow rides and such. Now we find ourselves pairing it with wide leg pants, denim, skirts and of course, breeches. It layers perfectly with our lightweight merino wool top.