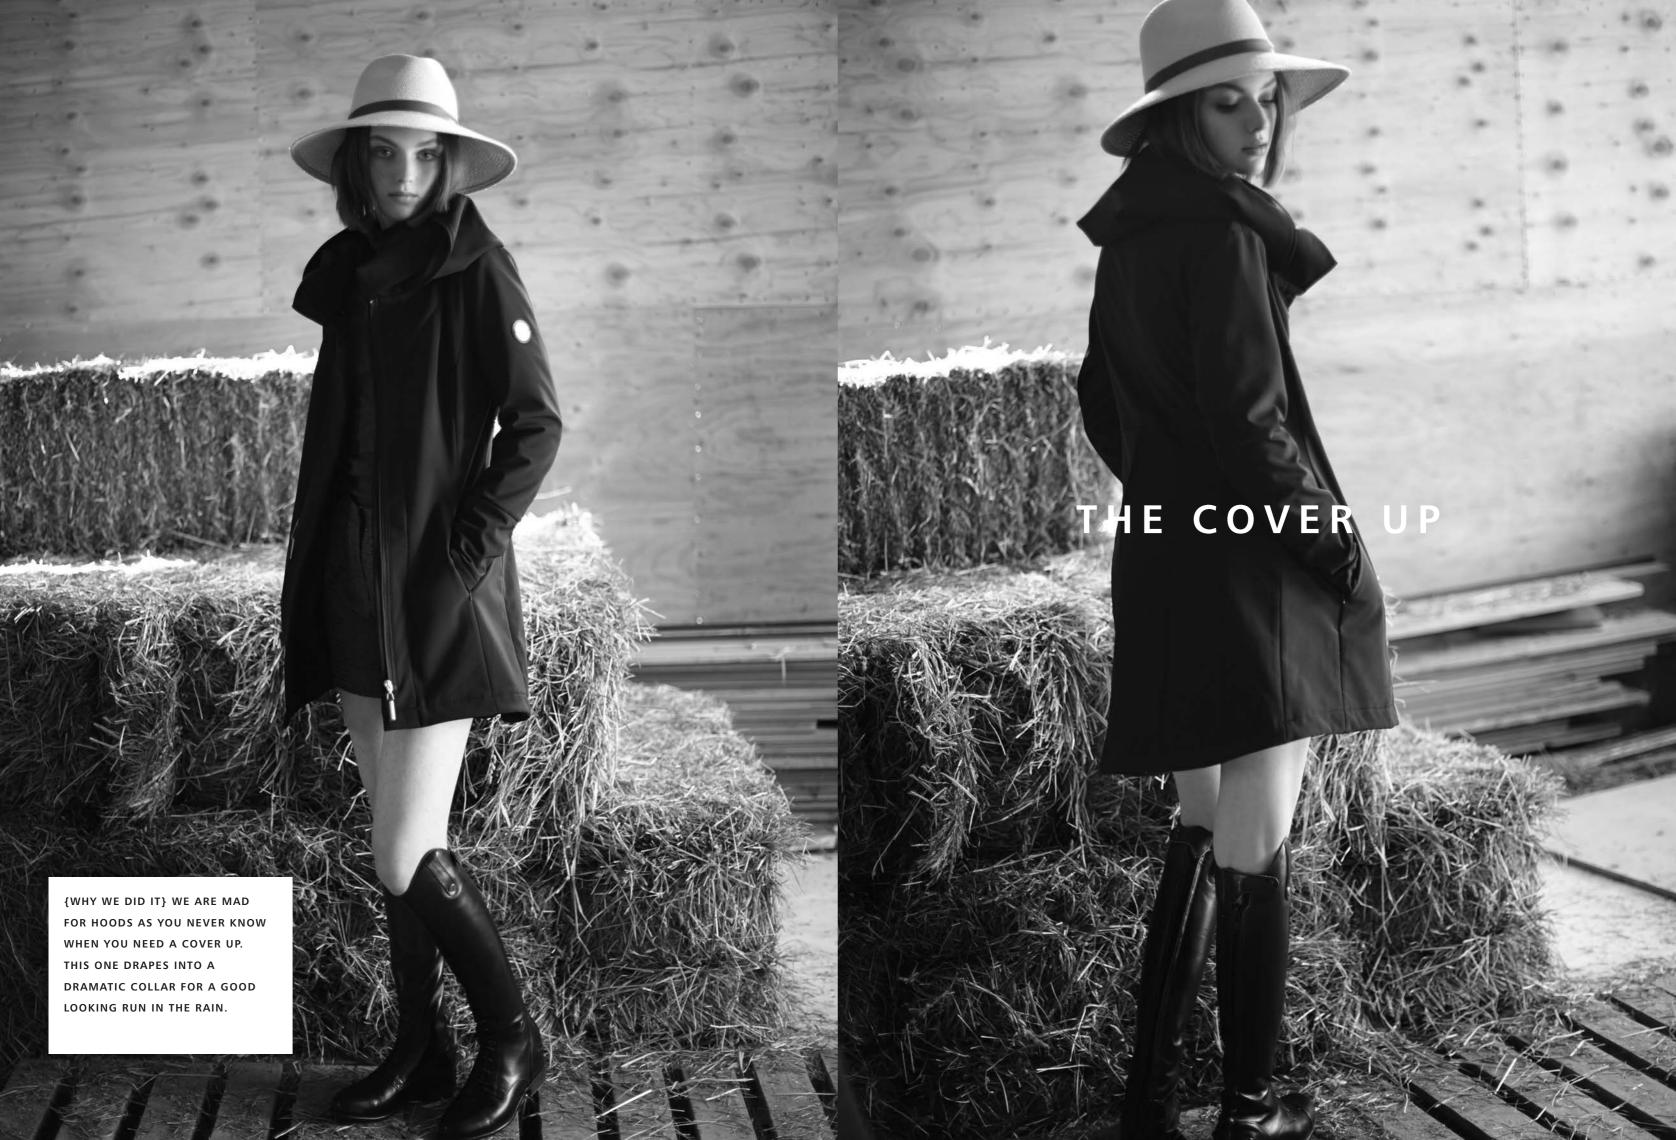

WINTER TECH HOODIE STYLENO. A E 1 4 0 1 Q OUTERWEAR HOODIE WITH OVERSIZED COLLAR/HOOD

PG\_\_\_8 QUILTED JACKET STYLENO.AE1414K ELEGANT WARM UP JACKET WITH A TAPERED DIAMOND QUILTING PATTERN

PG\_\_\_16

FIRESIDE SWEATER
STYLENO.AE1416B
CASHMERE TURTLENECK WITH FAUX LEATHER DETAIL ALONG THE ARMS