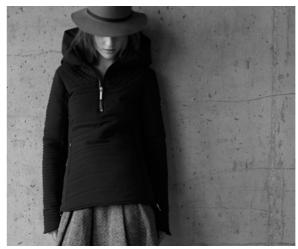

WINTER TECH HOODIE STYLENO. A E 1 4 0 1 Q OUTERWEAR HOODIE WITH OVERSIZED COLLAR/HOOD

PG\_\_\_8 QUILTED JACKET STYLENO.AE1414K ELEGANT WARM UP JACKET WITH A TAPERED DIAMOND QUILTING PATTERN

PG\_\_\_16

FIRESIDE SWEATER
STYLENO.AE1416B
CASHMERE TURTLENECK WITH FAUX LEATHER DETAIL ALONG THE ARMS