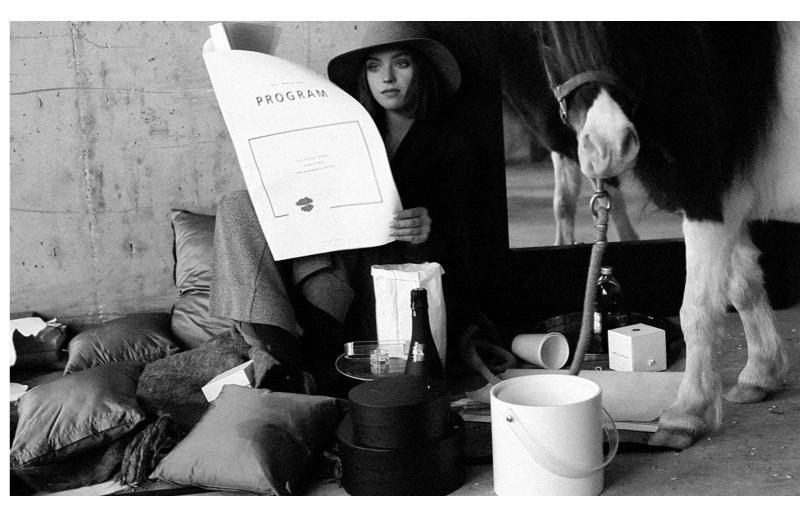

**THE BORROW** \_We are pretty sure she borrowed this bay for a bit of a stroll but who's to say. She may just look that way.

**NOT LOST**\_here we have a girl who appears to have lost her best friend, horse or something, and can't seem to get herself out of the ring.

she appears to have been born in a barn

she judges when judges are already judging

a loft like barn where she stores her 'stuff' and her clothes. she changes often.

she snacks with what appears to be her pet miniature horse.popcorn for her. oats for him...out of a champaign bucket. Ladies who lunch.