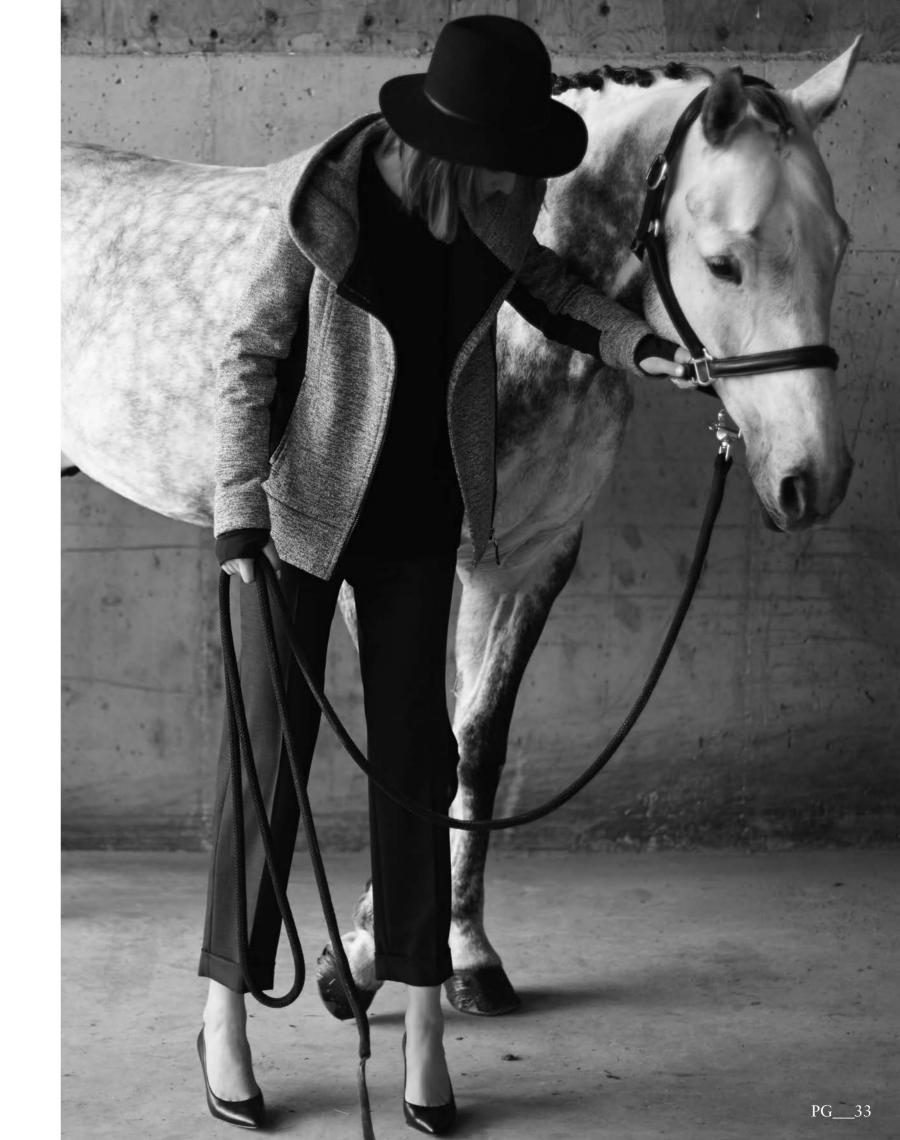

WINTER TECH HOODIE STYLENO. A E 1 4 0 1 Q OUTERWEAR HOODIE WITH OVERSIZED COLLAR/HOOD

PG\_\_\_8 QUILTED JACKET STYLENO.AE1414K ELEGANT WARM UP JACKET WITH A TAPERED DIAMOND QUILTING PATTERN

PG\_\_\_16

FIRESIDE SWEATER
STYLENO.AE1416B
CASHMERE TURTLENECK WITH FAUX LEATHER DETAIL ALONG THE ARMS