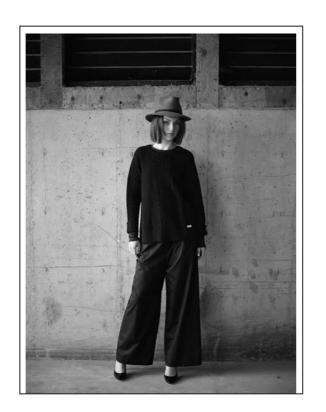

THE TOP\_Long on style and sleeve length, this lightweight beauty marches to a different drum when paired with a skirt.

THE TWIST. OFTEN IN FASHION IMAGERY WE SEE DOGS BEING WALKED. AS WE SOMETIMES SEE THINGS DIFFERENT, WE SAW MINIATURE HORSES.

THE WARM UP\_Warm up can take on a few meanings. When we initially designed this classic with its traditional leather elbow pads, we were thinking errands in the barn, slow rides and such. Now we find ourselves pairing it with wide leg pants, denim, skirts and of course, breeches. It layers perfectly with our lightweight merino wool top.