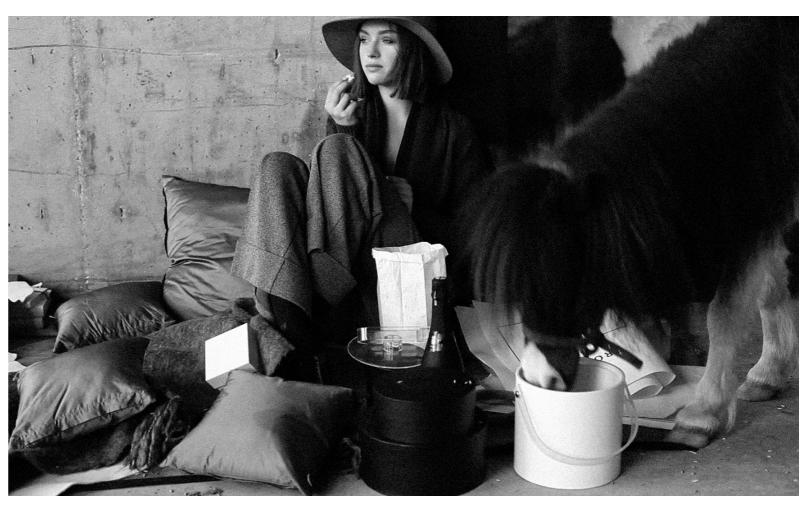

she appears to have been born in a barn

she judges when judges are already judging

a loft like barn where she stores her 'stuff' and her clothes. she changes often.

she snacks with what appears to be her pet miniature horse.popcorn for her. oats for him...out of a champaign bucket. Ladies who lunch.

she cuts clippings of horses....with her maxi scissors

she snacks with what appears to be her mini horses

she blows some kind of kisses to the horses

she hides when they look as she thinks they don't look