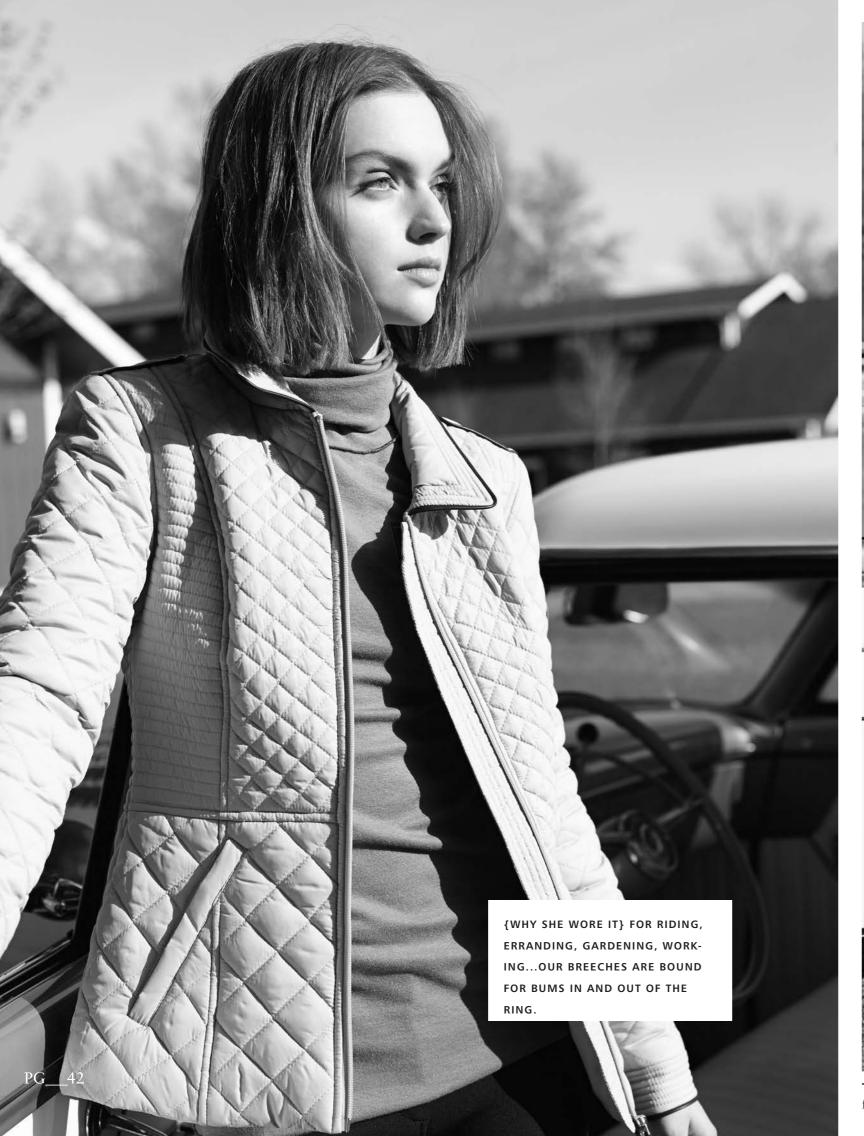

WINTER TECH HOODIE STYLENO. A E 1 4 0 1 Q OUTERWEAR HOODIE WITH OVERSIZED COLLAR/HOOD

PG\_\_\_8 QUILTED JACKET STYLENO.AE1414K ELEGANT WARM UP JACKET WITH A TAPERED DIAMOND QUILTING PATTERN

PG\_\_\_16

FIRESIDE SWEATER
STYLENO.AE1416B
CASHMERE TURTLENECK WITH FAUX LEATHER DETAIL ALONG THE ARMS