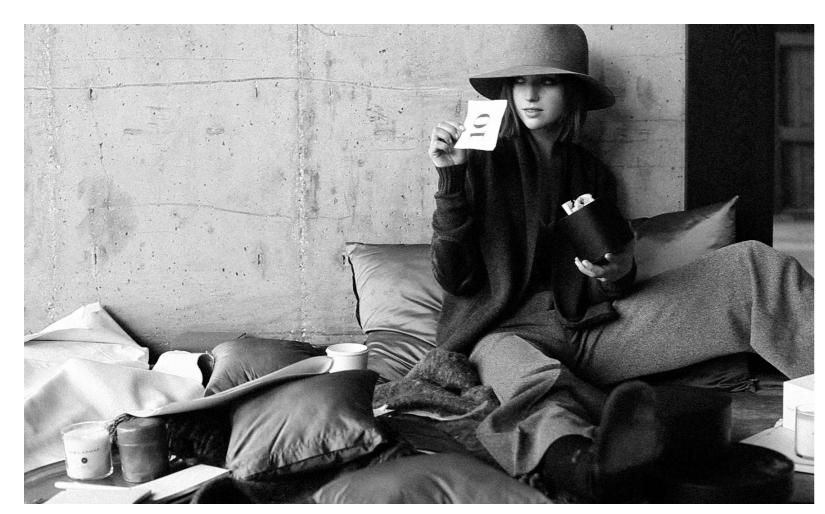

THE TOP\_Long on style and sleeve length, this lightweight beauty marches to a different drum when paired with a skirt.

THE TWIST. OFTEN IN FASHION IMAGERY WE SEE DOGS BEING WALKED. AS WE SOMETIMES SEE THINGS DIFFERENT, WE SAW MINIATURE HORSES.

IF YOU HAVE NEVER HEARD A MINI WINNIE, WE HIGHLY RECOMMEND IT. IT'S REALLY HIGH.

PLUSH AND PERFECT FOR DRESSING

UP OR DOWN, OUR CASHMERE

SWEATER ELEGANTLY PAIRS WITH

A MAN PANT FOR LADY LUNCHING

LOOKS AT WORK OR PLAY.