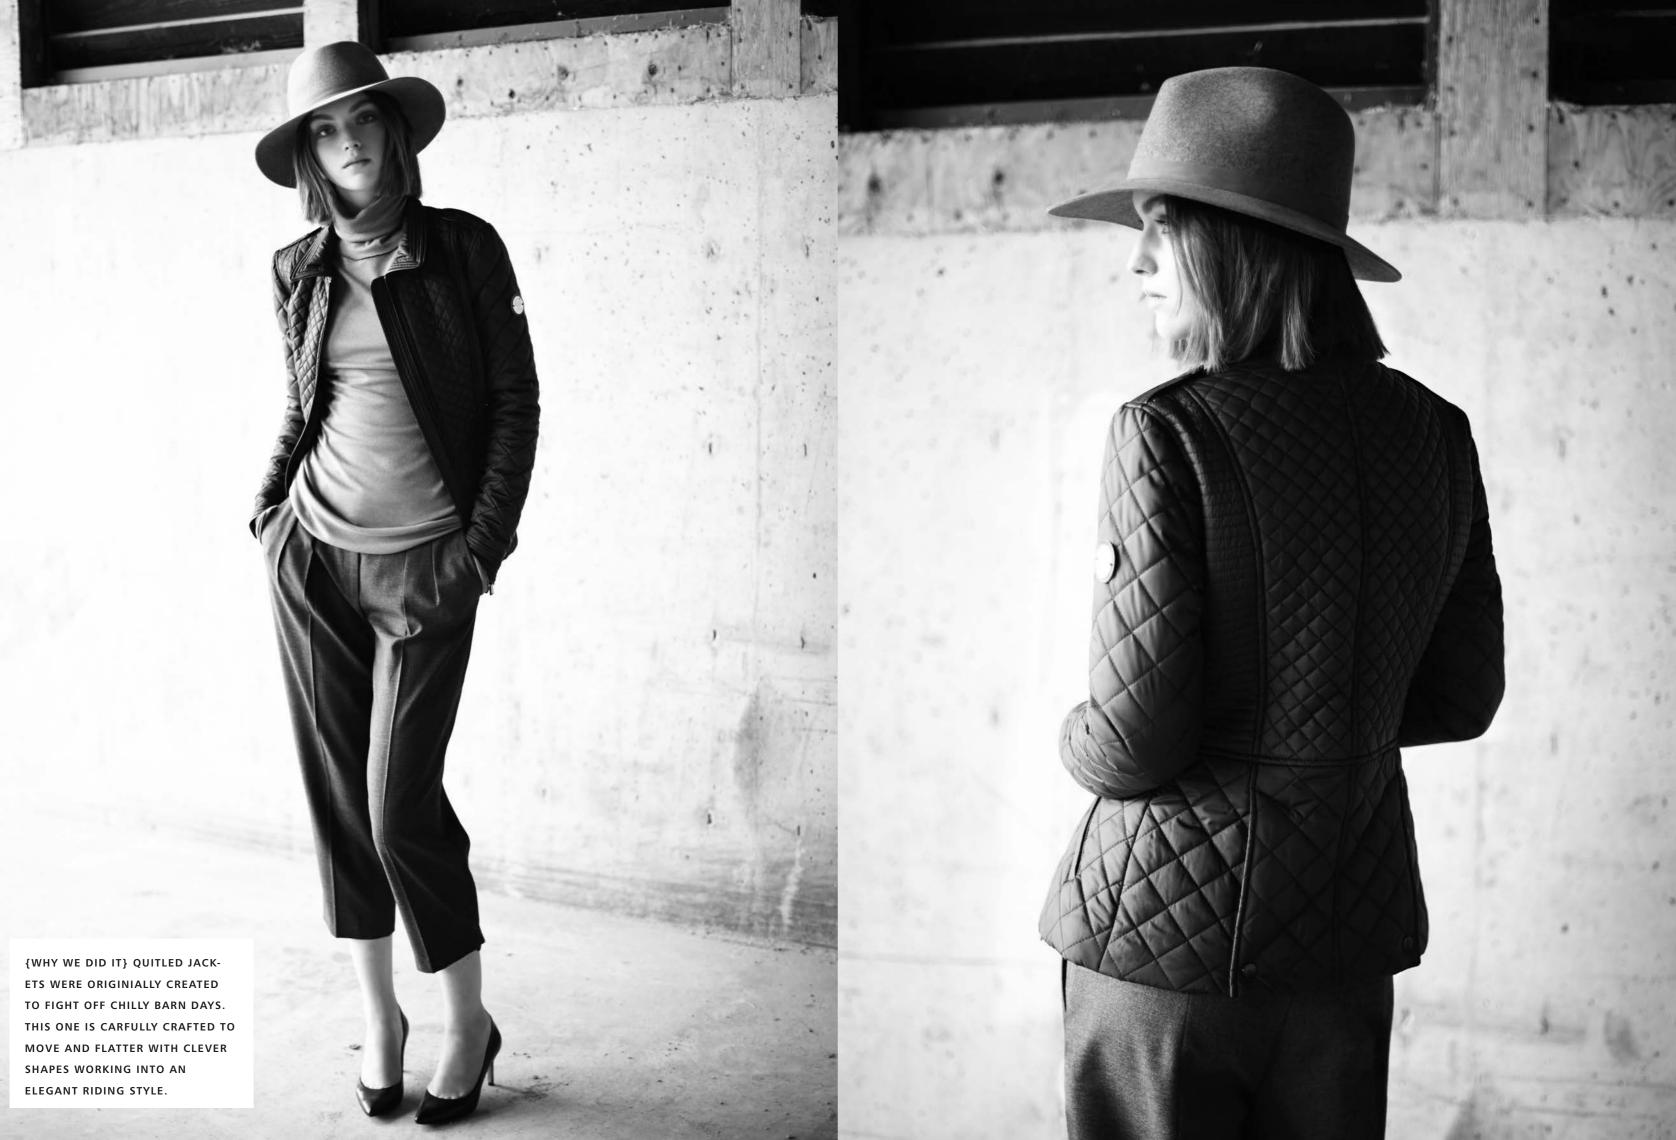

THE WARM UP\_Warm up can take on a few meanings. When we initially designed this classic with its traditional leather elbow pads, we were thinking errands in the barn, slow rides and such. Now we find ourselves pairing it with wide leg pants, denim, skirts and of course, breeches. It layers perfectly with our lightweight merino wool top.

Borrowing from the tack room, the traditional elbow pad and the much-loved Grandpa sweater, this leather ladden knit is intended for casual rides and chores in the barn but rolls nicely fitted or oversize...into any space or place.