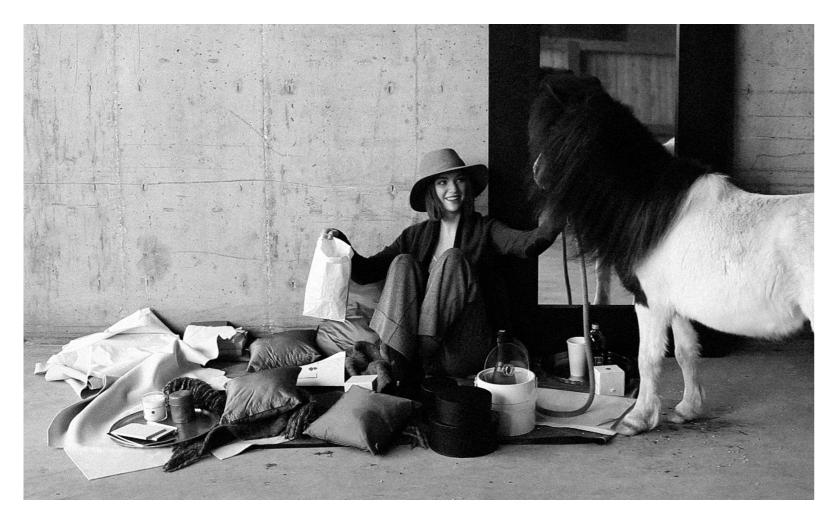

THE TOP\_Long on style and sleeve length, this lightweight beauty marches to a different drum when paired with a skirt.

THE TWIST. OFTEN IN FASHION IMAGERY WE SEE DOGS BEING WALKED. AS WE SOMETIMES SEE THINGS DIFFERENT, WE SAW MINIATURE HORSES.

IF YOU HAVE NEVER HEARD A MINI WINNIE, WE HIGHLY RECOMMEND IT. IT'S REALLY HIGH.

PLUSH AND PERFECT FOR DRESSING

UP OR DOWN, OUR CASHMERE

SWEATER ELEGANTLY PAIRS WITH

A MAN PANT FOR LADY LUNCHING

LOOKS AT WORK OR PLAY.

she appears to have been born in a barn

she judges when judges are already judging

a loft like barn where she stores her 'stuff' and her clothes. she changes often.

she snacks with what appears to be her pet miniature horse.popcorn for her. oats for him...out of a champaign bucket. Ladies who lunch.